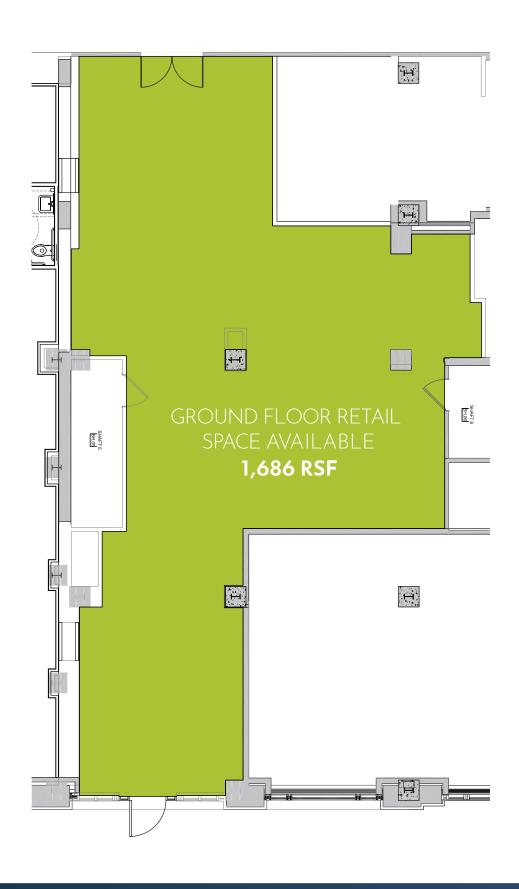

# GROUND FLOOR – 1,686 RSF

### GROUND FLOOR PLAN – 1,686 RSF

#### **Property highlights**

- Prestigious location facing Rodney Square
- 2 retail suites available on the ground floor
  - 622 RSF interior suite facing Currie Salon at 10th Street Entrance
  - 1,686 RSF with Rodney Square frontage and entrance & interior building entrance