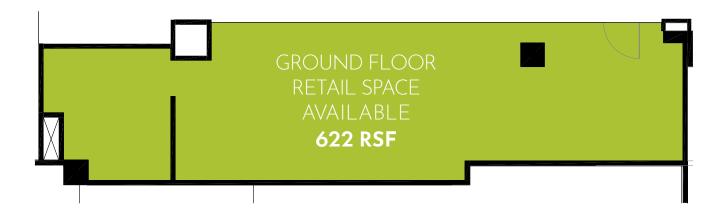

## **GROUND FLOOR – 622 RSF**

#### GROUND FLOOR PLAN - 622 RSF

#### **Property highlights**

- Prestigious location facing Rodney Square
- 2 retail suites available on the ground floor
  - 622 RSF interior suite facing Currie Salon at 10th Street Entrance
  - 1,686 RSF with Rodney Square frontage and entrance & interior building entrance