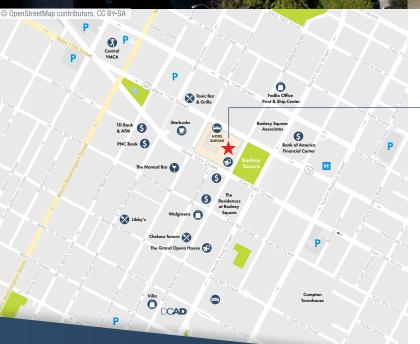

### THE PREMISES

1007 N. Market Street

W 10th S

N Orange St HOTEL DUPONT THE PLAYHOUSE 101 DUPONT PLACE P 亚 **ELEVATORS** 622 RSF AVAILABLE **CHEMOURS LE CAVALIER** ups T&M

St

N Market St

N Market St